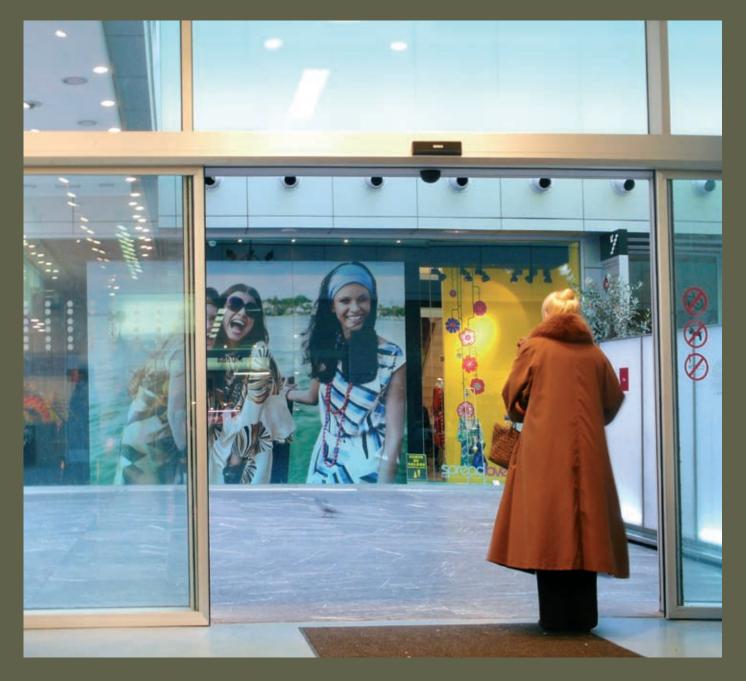

## SLIDING DOORS COMPACT model

The COMPACT model is designed to offer the highest performance in terms of airtightness and robustness, whilst paying attention to the aesthetics. It is the ideal model for entrances with a high traffic flow and through which people are carrying shopping trolleys or suitcases (airports, train stations, supermarkets). Equally, it is the most **energyefficient** model as it is fitted with an overlapping frame which drastically reduces the flow of air when the door closes.