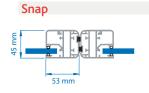

The COMPACT model allows for all kinds of glass to be fitted (from stadip to glass with an air chamber) and as with the whole Erreka range, fitting is extremely simple (snap-in system) thus improving the delivery / assembly time. The frame measurements are 45 mm (width) x 53 mm (height).