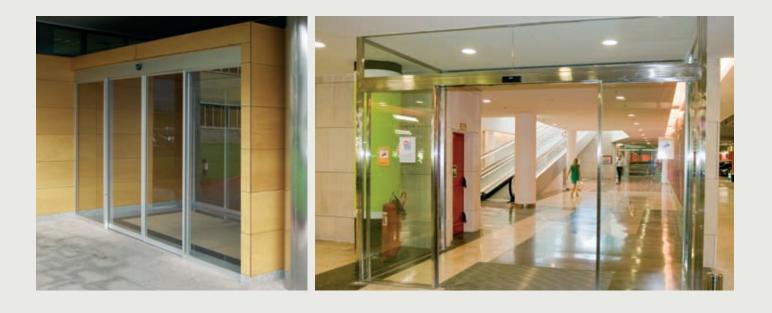

## SLIDING DOORS COMPACT model

COMPACT FRAME

AVM = AM - 70

Ľ

AM = (LUP + 110) / 2

In profile